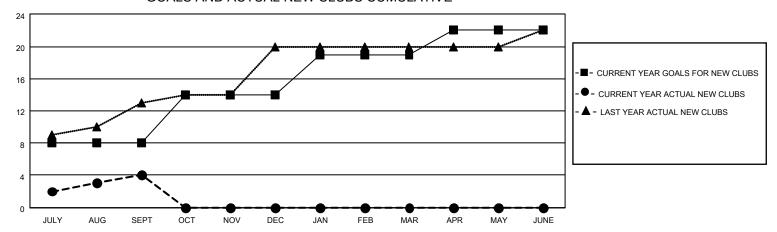

## GOALS AND ACTUAL NEW CLUBS CUMULATIVE

## MONTHLY MEMBERSHIP PROGRESS REPORT

LOCATION INDIA District 321 D Results as of: 9/30/2021

| Clubs                 |               |           |               | Members               |                        |                         |                                                    |
|-----------------------|---------------|-----------|---------------|-----------------------|------------------------|-------------------------|----------------------------------------------------|
| RESULTS FOR 2021-2022 |               |           |               | RESULTS FOR 2021-2022 |                        |                         |                                                    |
| QUARTER               | NEW CLUB GOAL | NEW CLUBS | DROPPED CLUBS | QUARTER MEME          | BER GROWTH NET<br>GOAL | MEMBER GROWTH<br>ACTUAL | DROPPED<br>MEMBERS ACTUAL<br>(including transfers) |
| JULY/AUG/SEPT         | 8             | 4         | 4             | JULY/AUG/SEPT         | 50                     | 312                     | 212                                                |
| OCT/NOV/DEC           | 6             | 0         | 0             | OCT/NOV/DEC           | 30                     | 0                       | 0                                                  |
| JAN/FEB/MAR           | 5             | 0         | 0             | JAN/FEB/MAR           | 20                     | 0                       | 0                                                  |
| APR/MAY/JUNE          | 3             | 0         | 0             | APR/MAY/JUNE          | 10                     | 0                       | 0                                                  |