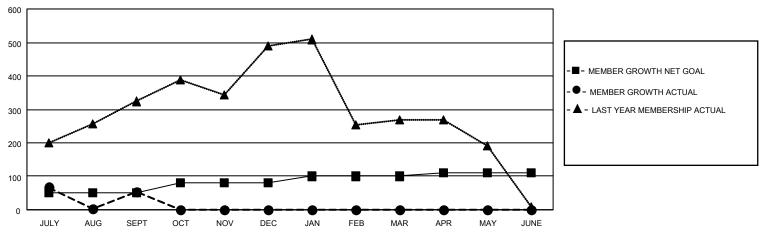

## GOALS AND ACTUAL MEMBERS CUMULATIVE

| DROPPED CLUBS: 4 |     | 45 CLUBS OF 146 ADDED 1 OR<br>MORE NEW MEMBERS | GENDER DISTRIBUTION       |                |  |
|------------------|-----|------------------------------------------------|---------------------------|----------------|--|
|                  |     | MORE NEW MEMBERS                               | MALE                      | 2,966 (73.49%) |  |
|                  |     |                                                | FEMALE                    | 1,070 (26.51%) |  |
| DROPPED MEMBERS  |     |                                                | NON BINARY                | 0 (0.00%)      |  |
|                  |     |                                                | PREFER NOT TO ANSWER      | 0 (0.00%)      |  |
| DECEASED         | 4   |                                                |                           |                |  |
| CLUB CANCELLED   | 87  | CLICK HERE FOR CUMULATIVE                      | TOTAL FAMILY UNIT MEMBERS | 2,191          |  |
| OTHER            | 121 | MEMBERSHIP DATA                                |                           |                |  |
| TOTAL            | 212 |                                                | FAMILY MEMBERS PAYING HAI | _F DUES 1,303  |  |
|                  |     |                                                |                           |                |  |

## MONTHLY MEMBERSHIP PROGRESS REPORT

LOCATION INDIA District 321 D Results as of: 9/30/2021

| Clubs                 |               |           |               | Members               |                        |                         |                                                    |
|-----------------------|---------------|-----------|---------------|-----------------------|------------------------|-------------------------|----------------------------------------------------|
| RESULTS FOR 2021-2022 |               |           |               | RESULTS FOR 2021-2022 |                        |                         |                                                    |
| QUARTER               | NEW CLUB GOAL | NEW CLUBS | DROPPED CLUBS | QUARTER MEME          | BER GROWTH NET<br>GOAL | MEMBER GROWTH<br>ACTUAL | DROPPED<br>MEMBERS ACTUAL<br>(including transfers) |
| JULY/AUG/SEPT         | 8             | 4         | 4             | JULY/AUG/SEPT         | 50                     | 312                     | 212                                                |
| OCT/NOV/DEC           | 6             | 0         | 0             | OCT/NOV/DEC           | 30                     | 0                       | 0                                                  |
| JAN/FEB/MAR           | 5             | 0         | 0             | JAN/FEB/MAR           | 20                     | 0                       | 0                                                  |
| APR/MAY/JUNE          | 3             | 0         | 0             | APR/MAY/JUNE          | 10                     | 0                       | 0                                                  |